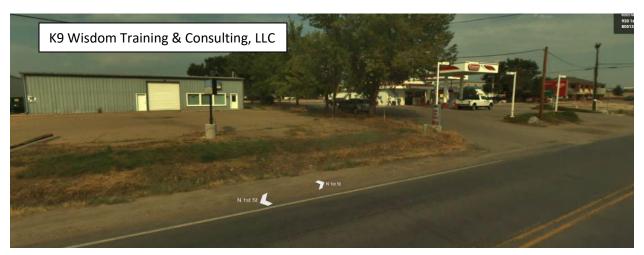

# **HOW TO FIND K9 WISDOM ...**

K9 Wisdom Training & Consulting, LLC is located 6 minutes outside of Loveland at 1075 1st Street, Berthoud Colorado 80513.

#### From The North (Fort Collins):

Drive south on I-25 to the CO 402 exit. Go west on 402 to US-287 (Lincoln Ave). Turn south on Lincoln (highway 287) and drive on highway 287 for roughly 3 miles. Take the ramp on the on the right for N 1st Street. Take the slight right as you exit the ramp and head down N 1st Street. Take a right into the parking lot of 1075 1st Street. The business is located next to the Conoco gas station.

## From The South (Longmont/Denver):

Drive north on highway 287. Turn right on CO-56/ Mountain Avenue. Enter the roundabout. Exit the roundabout on the 3<sup>rd</sup> exit onto North 1<sup>st</sup> street. Turn left into the parking lot of 1075 1<sup>st</sup> Street, Berthoud 80513. The business is located next to the Conoco gas station.

### From The East (Greeley/Windsor):

Go west on US-34 (Eisenhower Ave) to US-287 (Cleveland Ave). Turn south on Cleveland (highway 287) and drive on highway 287 for roughly 3 miles. Take the ramp on the on the right for N 1st Street. Take the slight right as you exit the ramp and head down N 1st Street. Take a right into the parking lot of 1075 1st Street. The business is located next to the Conoco gas station.

#### From The West (South West Loveland):

Go east on 402 to US-287 (Lincoln Ave). Turn south on Lincoln (highway 287) and drive on highway 287 for roughly 3 miles. Take the ramp on the on the right for N 1st Street. Take the slight right as you exit the ramp and head down N 1st Street. Take a right into the parking lot of 1075 1st Street. The business is located next to the Conoco gas station.